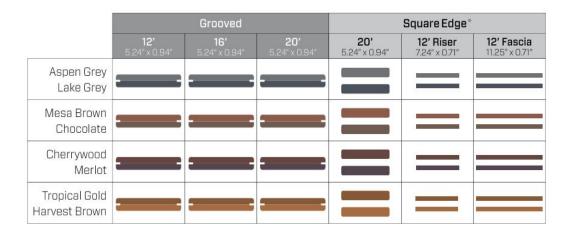

#### DECKING BOARD, RISER, AND FASCIA PROFILES AND DIMENSIONS

Elite Collection is available in grooved and square edge profiles for your choice of installation and framing.

**The Skyline series** reversible deck boards feature two distinct finishes to provide versatile functionality with a modern interpretation. Both the Architectural and Traditional finishes are an excellent choice for use in high-traffic areas and commercial applications. For areas that are often very wet, or where enhanced antislip protection is desired, we suggest using Skyline Series Traditional Finish decking.