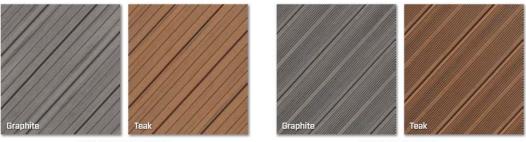

### **ARCHITECTURAL FINISH**

Whether it's an urban escape, a rooftop oasis, or a rustic retreat, Skyline Series Architectural Finish decking pairs seamlessly with clean lines and understated style. Skyline decking provides a traditional aesthetic that blends harmoniously with any design.

### TRADITIONAL FINISH

Skyline Series Traditional Finish decking features embossed linear grooves for enhanced anti-slip protection and a fresh look for any setting. From marina docks to casual outdoor living spaces, there's no reason to limit yourself or your deck.

ARCHITECTURAL FINISH

TRADITIONAL FINISH