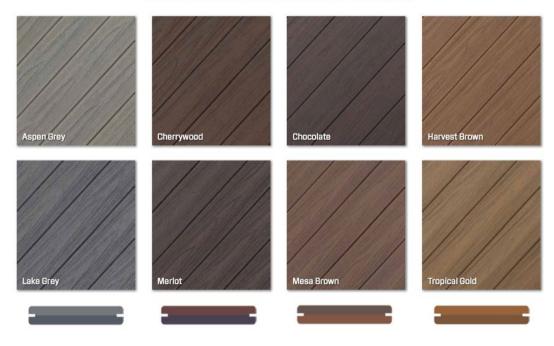

Syvlanix offers two deck series; the Elite series and Skyline series.

**Elite series decking** is available in four color pairings on dual color boards. Both sides are embossed with intricate wood grain details for an authentic look and a more natural feel underfoot. The Elite series reversible boards are the perfect solution for homeowners and builders that want an eco-friendly, low-maintenance alternative to hardwood decking.

### ELITE COLLECTION COLOR PAIRINGS