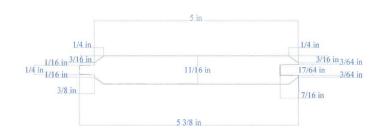

## **VERTICAL GRAIN T&G**

1x6

Ceiling, Interior Finish & Trim, Paneling & Patterns, Siding & Trim

Vertical Grain T&G - 1/8" Fineline Smooth/Finish Ready Tex

1x6

Ceiling, Interior Finish & Trim,
Paneling & Patterns, Siding & Trim