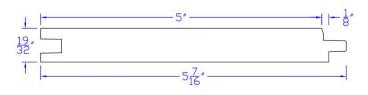

| 1x6        | Interior Finish & Trim, Paneling & Patterns, Siding & Trim |

Vertical Grain T&G - V1S Flush R/S



## **VERTICAL GRAIN T&G**



1x6

Ceiling, Interior Finish & Trim, Paneling & Patterns, Siding & Trim

Vertical Grain T&G - 1/8" Fineline Smooth/Finish Ready Tex



1x6

Ceiling, Interior Finish & Trim,
Paneling & Patterns, Siding & Trim

Vertical Grain T&G - WP4/4 Smooth Face Resawn Back



1x6

Ceiling, Interior Finish & Trim, Paneling & Patterns

Vertical Grain T&G Paneltek - VJ1S Smooth Face Engineered



1x6

Interior Finish & Trim, Paneling & Patterns

Vertical Grain T&G Paneltek - 1/8" Fineline Smooth Face Engineered