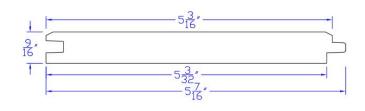

Vertical Grain T&G - WP4/4 Smooth Face Resawn Back

1x6

Ceiling, Interior Finish & Trim, Paneling & Patterns

Vertical Grain T&G Paneltek - VJ1S Smooth Face Engineered

1x6

Interior Finish & Trim, Paneling & Patterns