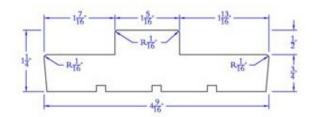

## ALDER INTERIOR DOUBLE RABBETED JAMB

4-9/16 x 99

Interior Finish & Trim, Paneling & Patterns

Interior Double Rabbeted Jamb

5-1/4 x 99

Interior Finish & Trim, Paneling & Patterns

Interior Double Rabbeted Jamb