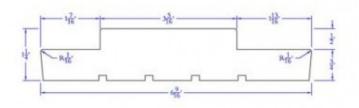

## ALDER INTERIOR DOUBLE RABBETED JAMB

7-1/4 x 99

Interior Finish & Trim, Paneling & Patterns

Interior Double Rabbeted Jamb