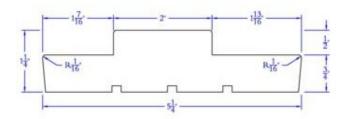

6-9/16 x 99

Interior Finish & Trim, Paneling & Patterns

Interior Double Rabbeted Jamb