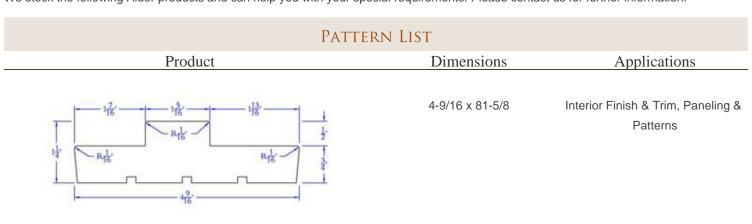

## ALDER INTERIOR DOUBLE RABBETED JAMB

4-9/16 x 99

Interior Finish & Trim, Paneling & Patterns

Interior Double Rabbeted Jamb

5-1/4 x 99

Interior Finish & Trim, Paneling & Patterns

Interior Double Rabbeted Jamb