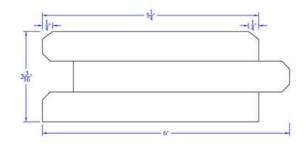

## DOUGLAS FIR T&G ROOF DECKING

3x6

Flooring, Paneling & Patterns, Roof Decking

T&G Roof Decking - Select Deck Solid Double T&G EV1S

3x6

Flooring, Paneling & Patterns, Roof Decking

T&G Roof Decking - Deco Grade Lock Deck