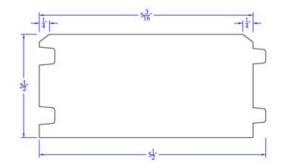

## DOUGLAS FIR T&G ROOF DECKING

3x6

Flooring, Paneling & Patterns, Roof Decking

T&G Roof Decking - Select Deck Solid Double T&G EV1S

3x6

Flooring, Paneling & Patterns, Roof Decking

T&G Roof Decking - Deco Grade Lock Deck