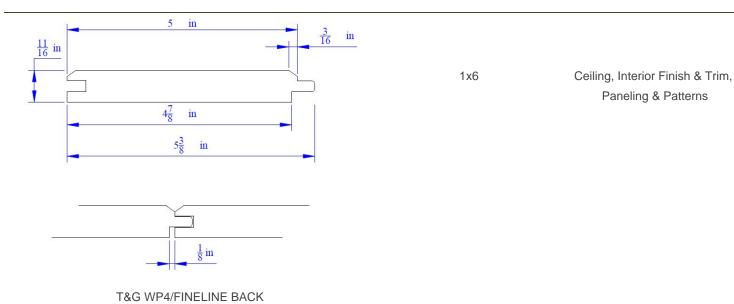

## DOUGLAS FIR T&G WP4/FINELINE BACK

Douglas Fir is the most abundant softwood species grown, harvested and manufactured in the Pacific Northwest. Douglas Fir is manufactured into hundreds of products that are shipped world-wide and is considered the most versatile of softwoods with many uses. Douglas Fir items we stock include our full line of kiln-dried, Douglas Fir timbers (resawn or surfaced,) and our kiln-dried, premium grade dimension lumber and kiln-dried, appearance grade, Douglas Fir boards. Surfaced on the back and edges, the face is texture resawn making these boards an excellent choice for trim, fascia, soffits and siding when fine appearance and durability are required.