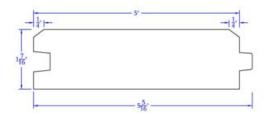

### WESTERN RED CEDAR

T&G and Shiplap Patterns - Rev. Fineline Resawn/Smooth

T&G AND SHIPLAP PATTERNS

1x4

Paneling & Patterns, Siding & Trim