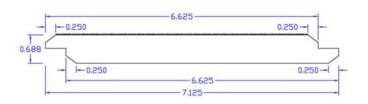

T&G and Shiplap Patterns - WP4 Face / Flush Resawn Back

T&G and Shiplap Patterns - WP4 Face / Flush Resawn Back

Paneling & Patterns, Siding & Trim

T&G and Shiplap Patterns - 1/8" Fineline Resawn Face / WP4 Back