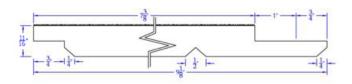

T&G and Shiplap Patterns - WC200 V Smooth Face

1x8

Paneling & Patterns, Siding & Trim

T&G and Shiplap Patterns - Shiplap WP11 V Resawn Face / V Smooth Back

1x8

Paneling & Patterns, Siding & Trim

T&G and Shiplap Patterns - Shiplap 771 Cove Resawn Face