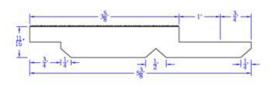

1x8

Paneling & Patterns, Siding & Trim

T&G and ShipLap Patterns - 3/32" Fineline RS/Smooth Reversible

11/16x6

Paneling & Patterns, Siding & Trim

T&G and Shiplap Patterns - WP4 Resawn Face / Smooth Back

1x6

Paneling & Patterns, Siding & Trim