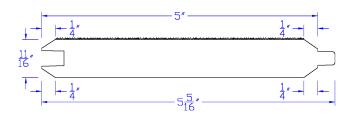

### WESTERN RED CEDAR

T&G and Shiplap Patterns - Rev. Fineline Resawn/Smooth

T&G AND SHIPLAP PATTERNS

1x4

Paneling & Patterns, Siding & Trim