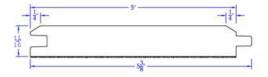

T&G and Shiplap Patterns - WP4 Face / Flush Resawn Back

T&G and Shiplap Patterns - WP4 Face / Flush Resawn Back

Paneling & Patterns, Siding & Trim

T&G and Shiplap Patterns - 1/8" Fineline Resawn Face / WP4 Back