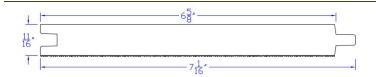

1x8

Paneling & Patterns, Siding & Trim

T&G and ShipLap Patterns - 3/32" Fineline RS/Smooth Reversible

11/16x6

Paneling & Patterns, Siding & Trim

T&G and Shiplap Patterns - WP4 Resawn Face / Smooth Back

1x6

Paneling & Patterns, Siding & Trim