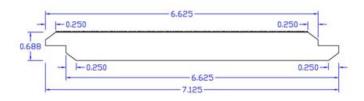

1x8

Paneling & Patterns, Siding & Trim

T&G and ShipLap Patterns - 3/32" Fineline RS/Smooth Reversible

11/16x6

Paneling & Patterns, Siding & Trim

T&G and Shiplap Patterns - WP4 Resawn Face / Smooth Back

1x6

Paneling & Patterns, Siding & Trim