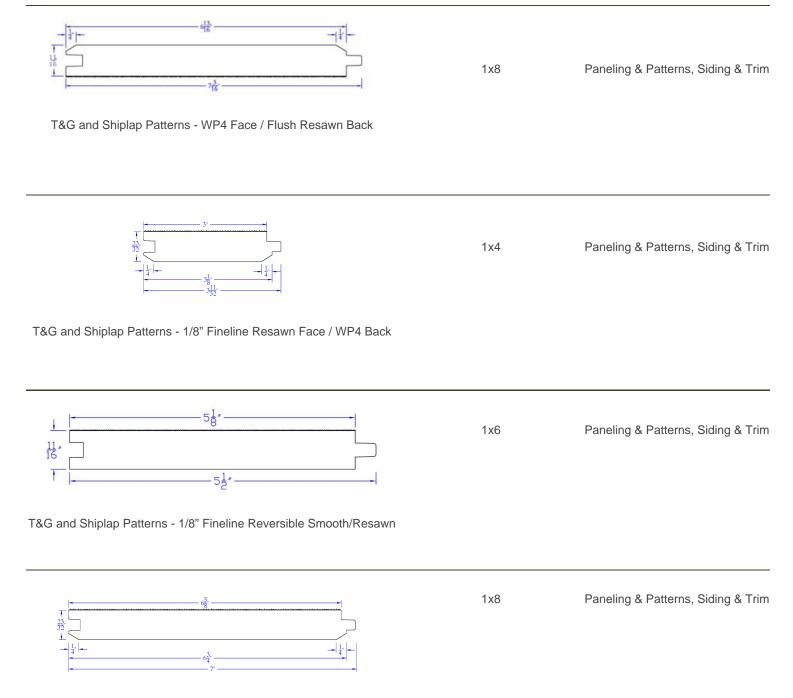

T&G and Shiplap Patterns - WP4 Face / Flush Resawn Back

T&G and Shiplap Patterns - WP4 Face / Flush Resawn Back

Paneling & Patterns, Siding & Trim

T&G and Shiplap Patterns - 1/8" Fineline Resawn Face / WP4 Back

1x8

Paneling & Patterns, Siding & Trim

T&G and ShipLap Patterns - 3/32" Fineline RS/Smooth Reversible

11/16x6

Paneling & Patterns, Siding & Trim

T&G and Shiplap Patterns - WP4 Resawn Face / Smooth Back

1x6

Paneling & Patterns, Siding & Trim