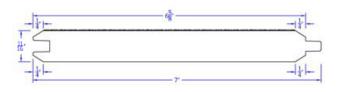

T&G and Shiplap Patterns - WP4 Resawn Face / Smooth Back

1x8

Paneling & Patterns, Siding & Trim

T&G and Shiplap Patterns - WP4 Resawn Face / Smooth Back

2x6

Paneling & Patterns, Roof Decking, Siding & Trim