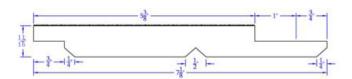

T&G and Shiplap Patterns - WP4 Resawn Face / Smooth Back

1x8

Paneling & Patterns, Siding & Trim

T&G and Shiplap Patterns - WP4 Resawn Face / Smooth Back

2x6

Paneling & Patterns, Roof Decking, Siding & Trim