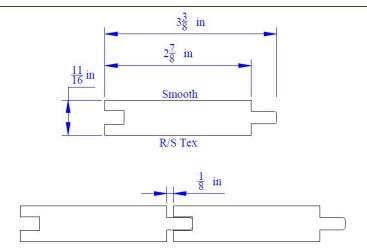

T&G and Shiplap Patterns - Shiplap 1" SQ Channel Resawn Face

1x8

Paneling & Patterns, Siding & Trim

T&G and Shiplap Patterns - WP11 Texture R/S Face