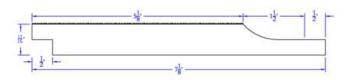

T&G and Shiplap Patterns - WP4 Face / Flush Resawn Back

T&G and Shiplap Patterns - WP4 Face / Flush Resawn Back

Paneling & Patterns, Siding & Trim

T&G and Shiplap Patterns - 1/8" Fineline Resawn Face / WP4 Back