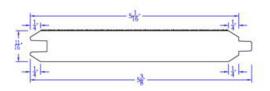

1x8

Paneling & Patterns, Siding & Trim

T&G and ShipLap Patterns - 3/32" Fineline RS/Smooth Reversible

11/16x6

Paneling & Patterns, Siding & Trim

T&G and Shiplap Patterns - WP4 Resawn Face / Smooth Back

1x6

Paneling & Patterns, Siding & Trim