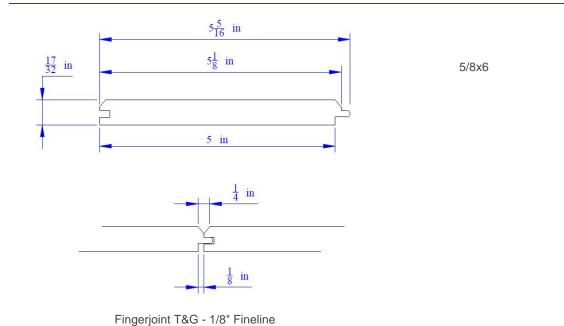

## Product Dimensions Applications 5/8x4 Primed Interior Trim

Fingerjoint T&G - VJ1S/EBCB

Fingerjoint T&G - VJ1S/EBCB

5/8x6 Primed Interior Trim