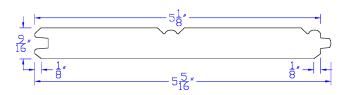

## Product Dimensions Applications 5/8x4 Primed Interior Trim

Fingerjoint T&G - VJ1S/EBCB

Fingerjoint T&G - VJ1S/EBCB

5/8x6 Primed Interior Trim