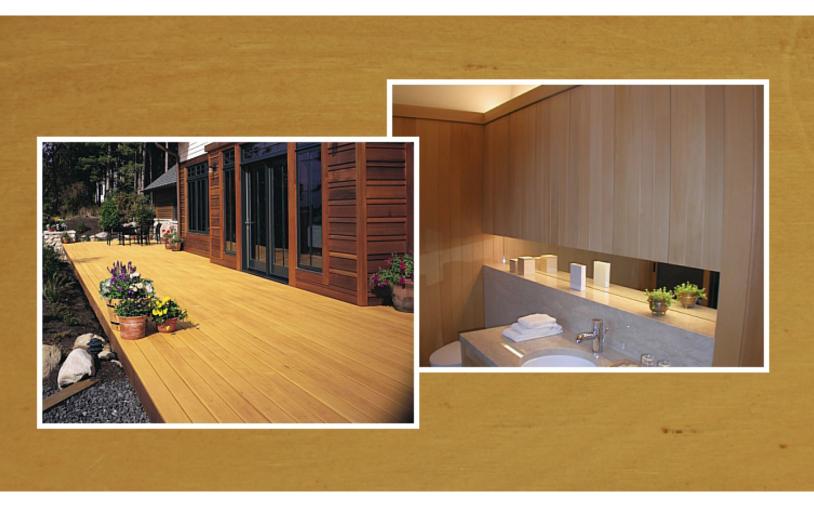

## **ALASKAN YELLOW CEDAR**

Alaskan Yellow Cedar is specialty softwood that is distinctly different from other cedars in color, strength and hardness. Its yellow color, extreme strength and dimensional stability have made Alaskan Yellow Cedar a favorite for exterior applications, but it has many interior uses as well. Products manufactured from Alaskan Yellow Cedar include posts, timbers, bridge decking, ship lumber, doors, windows and pattern stock. Because Alaskan Yellow Cedar is hard, resistant to wear and does not splinter easily, it also makes excellent flooring and has been used for years as stadium seating in outdoor sports facilities. Finally, it is an excellent choice for exterior patio decks.

- Alaskan Yellow Cedar has a distinctive and uniform yellow color that will weather to silver-gray over time.
- It is fine textured and has a straight grain.
- Alaskan Yellow Cedar is notable for its durability and longevity.
- It is naturally resistant to rot, decay, insect damage and, in saltwater applications, to marine borers.
- Alaskan Yellow Cedar is considerably harder than most commercially available softwoods.
- It resists splitting and slivering, and is highly resistant to wear.
- Kiln-dried Alaskan Yellow Cedar is dimensionally stable.
  Warp, cup, twist and shrinkage are minimal.
- It is easy to cut, rip, mill and sand with regular woodworking tools.
- Alaskan Yellow Cedar contains no pitch or resins.
- Alaskan Yellow Cedar is an excellent choice for exterior decks and other outdoor projects.
- Alaskan Yellow Cedar; beauty and elegance that will last for years.